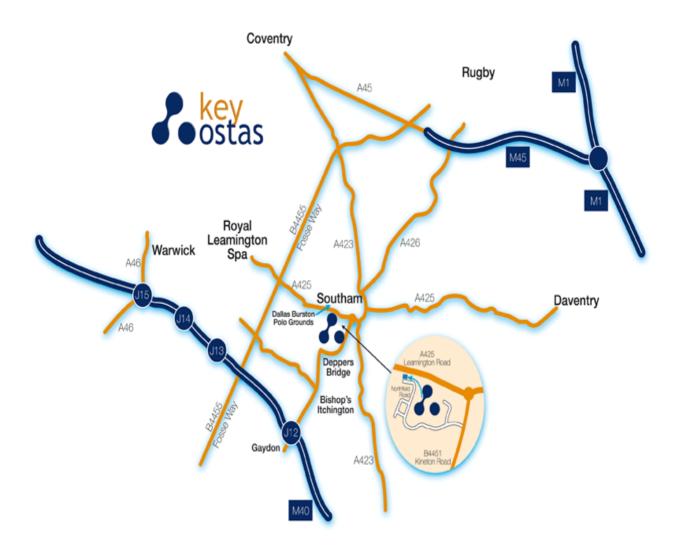

# Directions to KeyOstas at The Court, Unit 2, Holywell Business Park, Southam, Warwickshire CV47 0FS

**By Car:** From the B4451 (Kineton Road), turn into Northfield Road, continue until reaching the end (you will pass a number of Industrial Units on your left) turn left at the end. Unit 2 is the last brick building on your right.